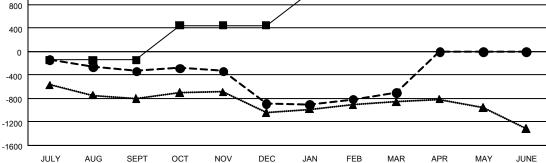

## GOALS AND ACTUAL NEW CLUBS CUMULATIVE

GOALS AND ACTUAL MEMBERS CUMULATIVE

| -=  | - MEMBER G  | ROWTH NET | GOAL       |  |
|-----|-------------|-----------|------------|--|
| - ● | - MEMBER G  | ROWTH AC  | ΓUAL       |  |
| - 4 | - LAST YEAR | R MEMBERS | HIP ACTUAL |  |
|     |             |           |            |  |
|     |             |           |            |  |
|     |             |           |            |  |