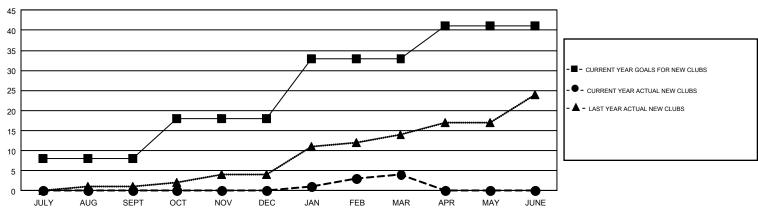

## GMT Constitutional Area 1, Group A

**GMT**: MAHESH CHITNIS

REPORT DOES NOT INCLUDE CLUBS IN UNDISTRICTED AREAS.

| Clubs                 |               |           |               | Members               |                           |                         |                                              |
|-----------------------|---------------|-----------|---------------|-----------------------|---------------------------|-------------------------|----------------------------------------------|
| RESULTS FOR 2018-2019 |               |           |               | RESULTS FOR 2018-2019 |                           |                         |                                              |
| QUARTER               | NEW CLUB GOAL | NEW CLUBS | DROPPED CLUBS | QUARTER               | MEMBER GROWTH NET<br>GOAL | MEMBER GROWTH<br>ACTUAL | DROPPED MEMBERS ACTUAL (including transfers) |
| JULY/AUG/SEPT         | 8             | 0         | 12            | JULY/AUG/SEPT         | -144                      | 851                     | 1,022                                        |
| OCT/NOV/DEC           | 10            | 0         | 9             | OCT/NOV/DEC           | 593                       | 977                     | 1,437                                        |
| JAN/FEB/MAR           | 15            | 4         | 4             | JAN/FEB/MAR           | 550                       | 1,108                   | 811                                          |
| APR/MAY/JUNE          | 8             | 0         | 0             | APR/MAY/JUNE          | 342                       | 0                       | 0                                            |